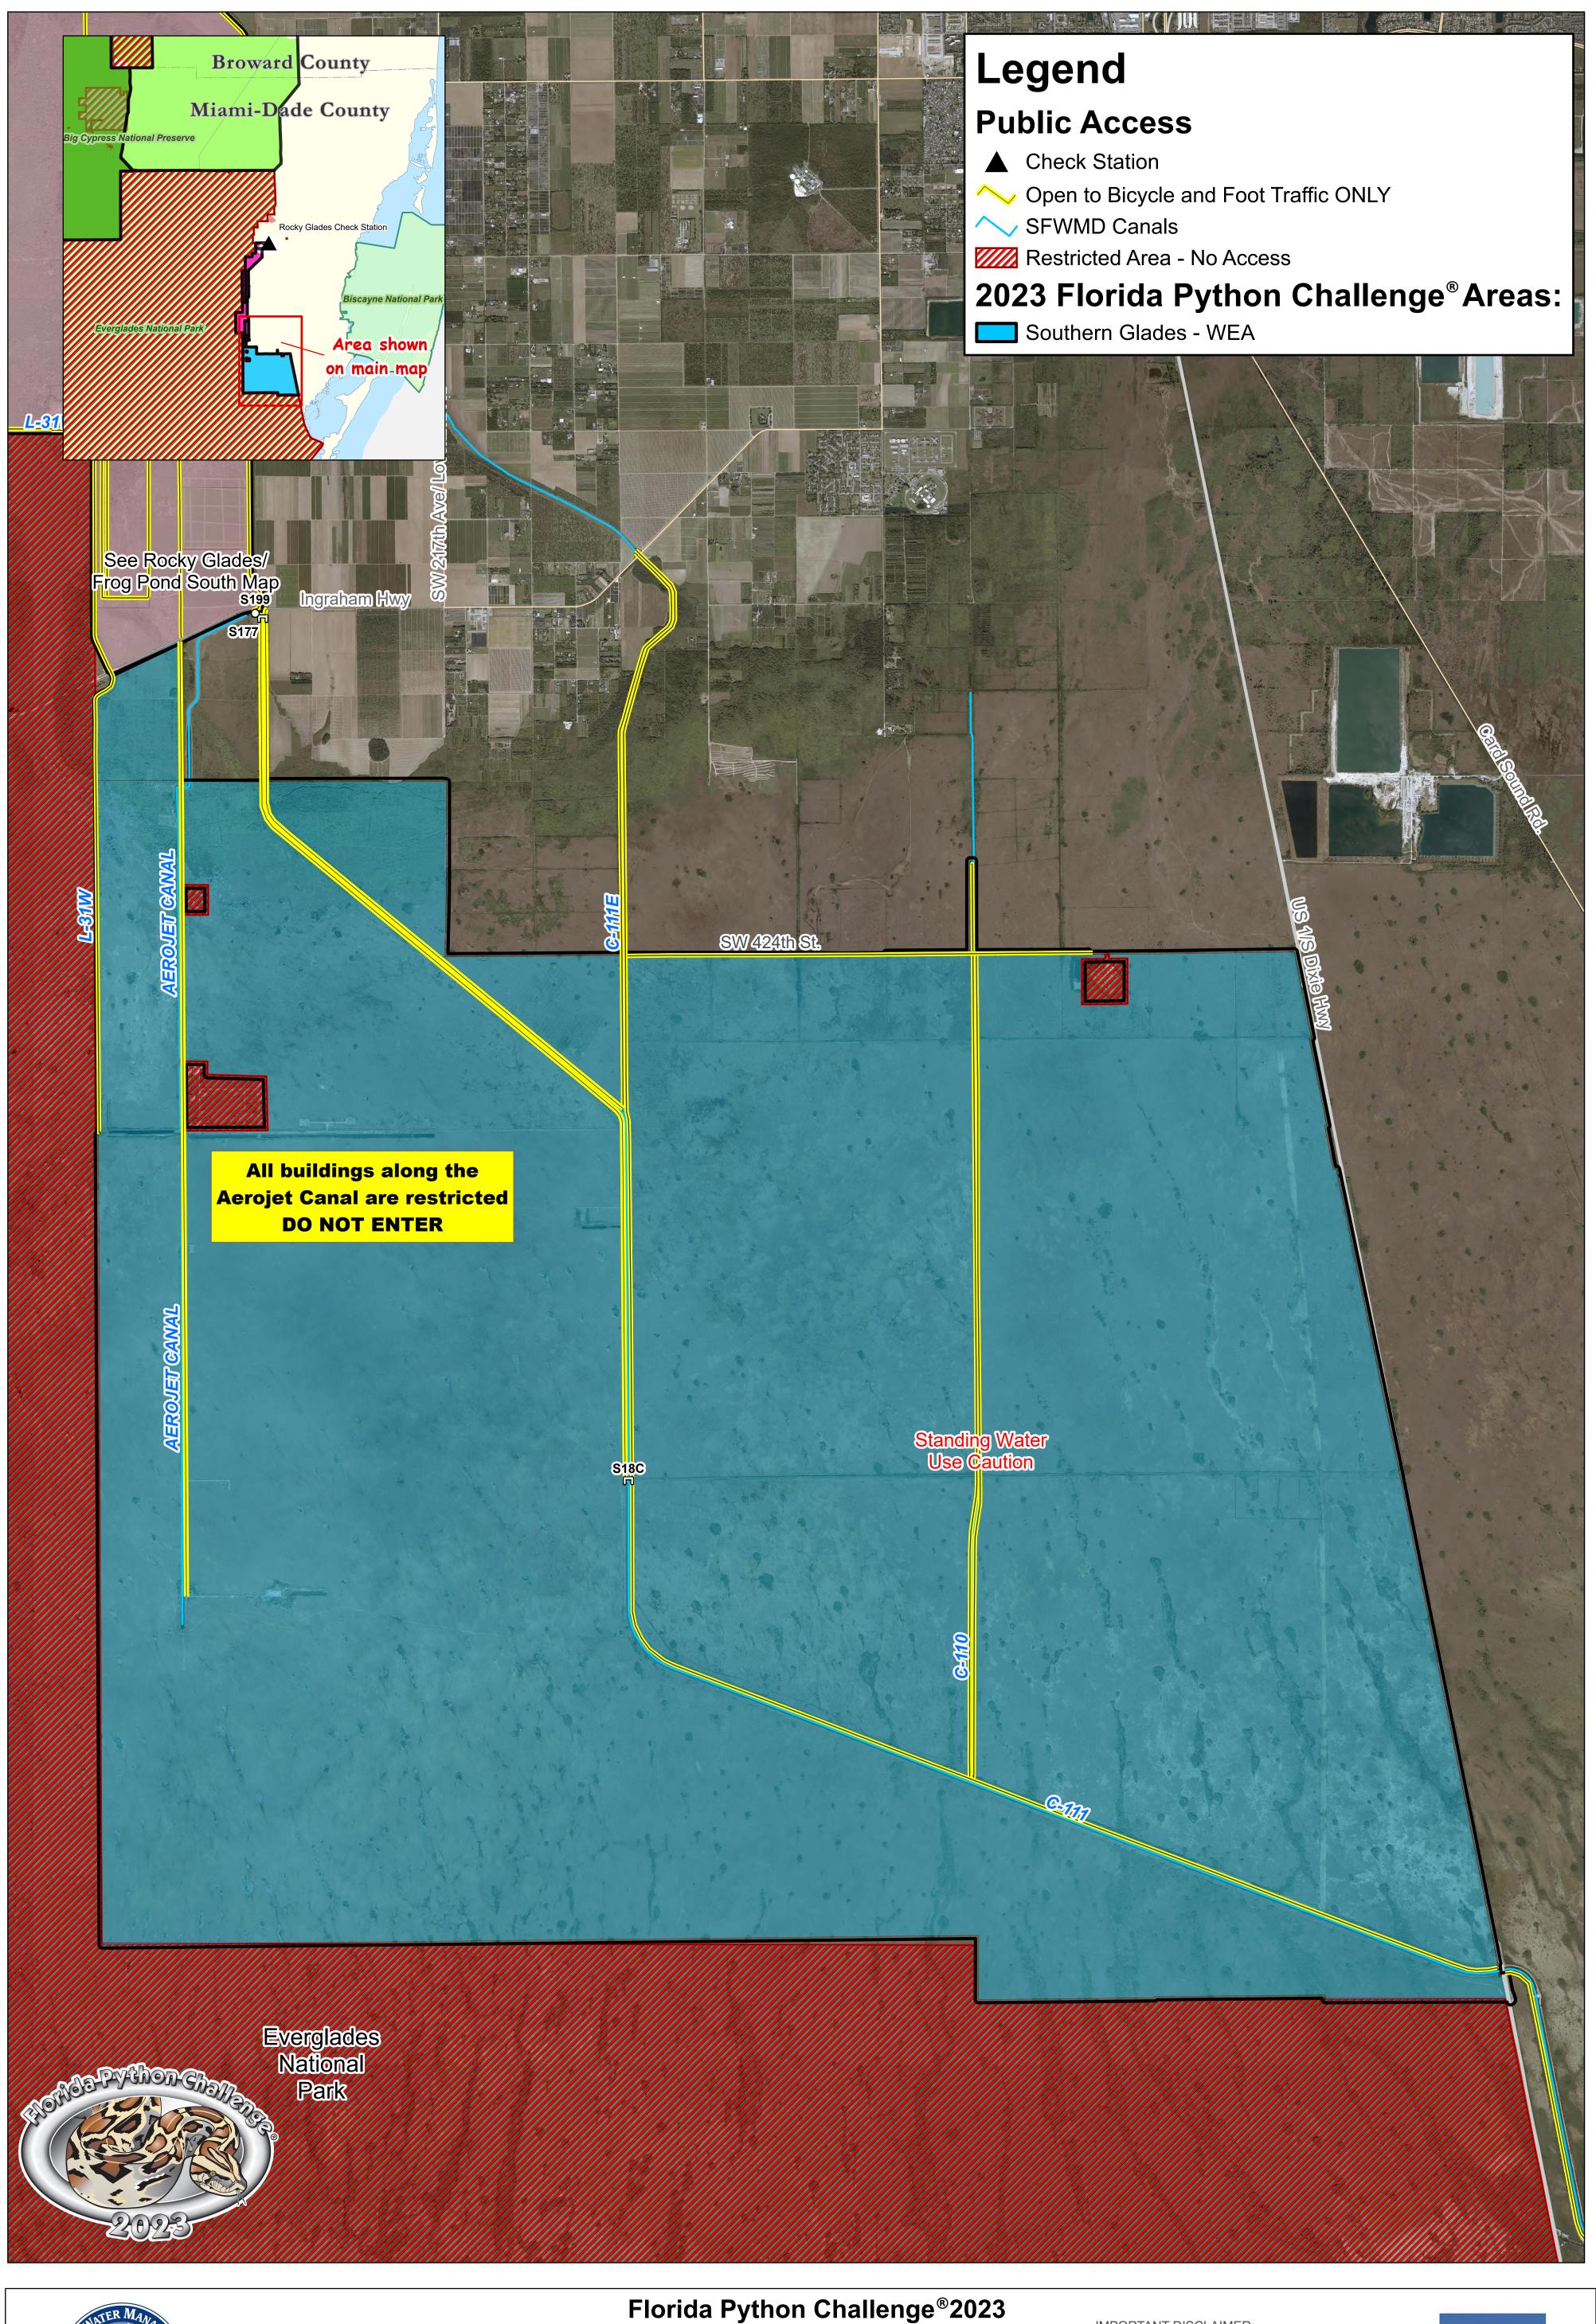

## -Iorida Python Challenge®202 Southern Glades WEA

0 25 50 100 Miles

1 1 2 Kilometers

IMPORTANT DISCLAIMER:
This map is a conceptual or p

This map is a conceptual or planning tool only. The South Florida Water Management District does not guarantee or make any representation regarding the information contained herein. It is not self-executing or binding, and does not affect the interests of any persons or properties, including any present or future right or use of real property.