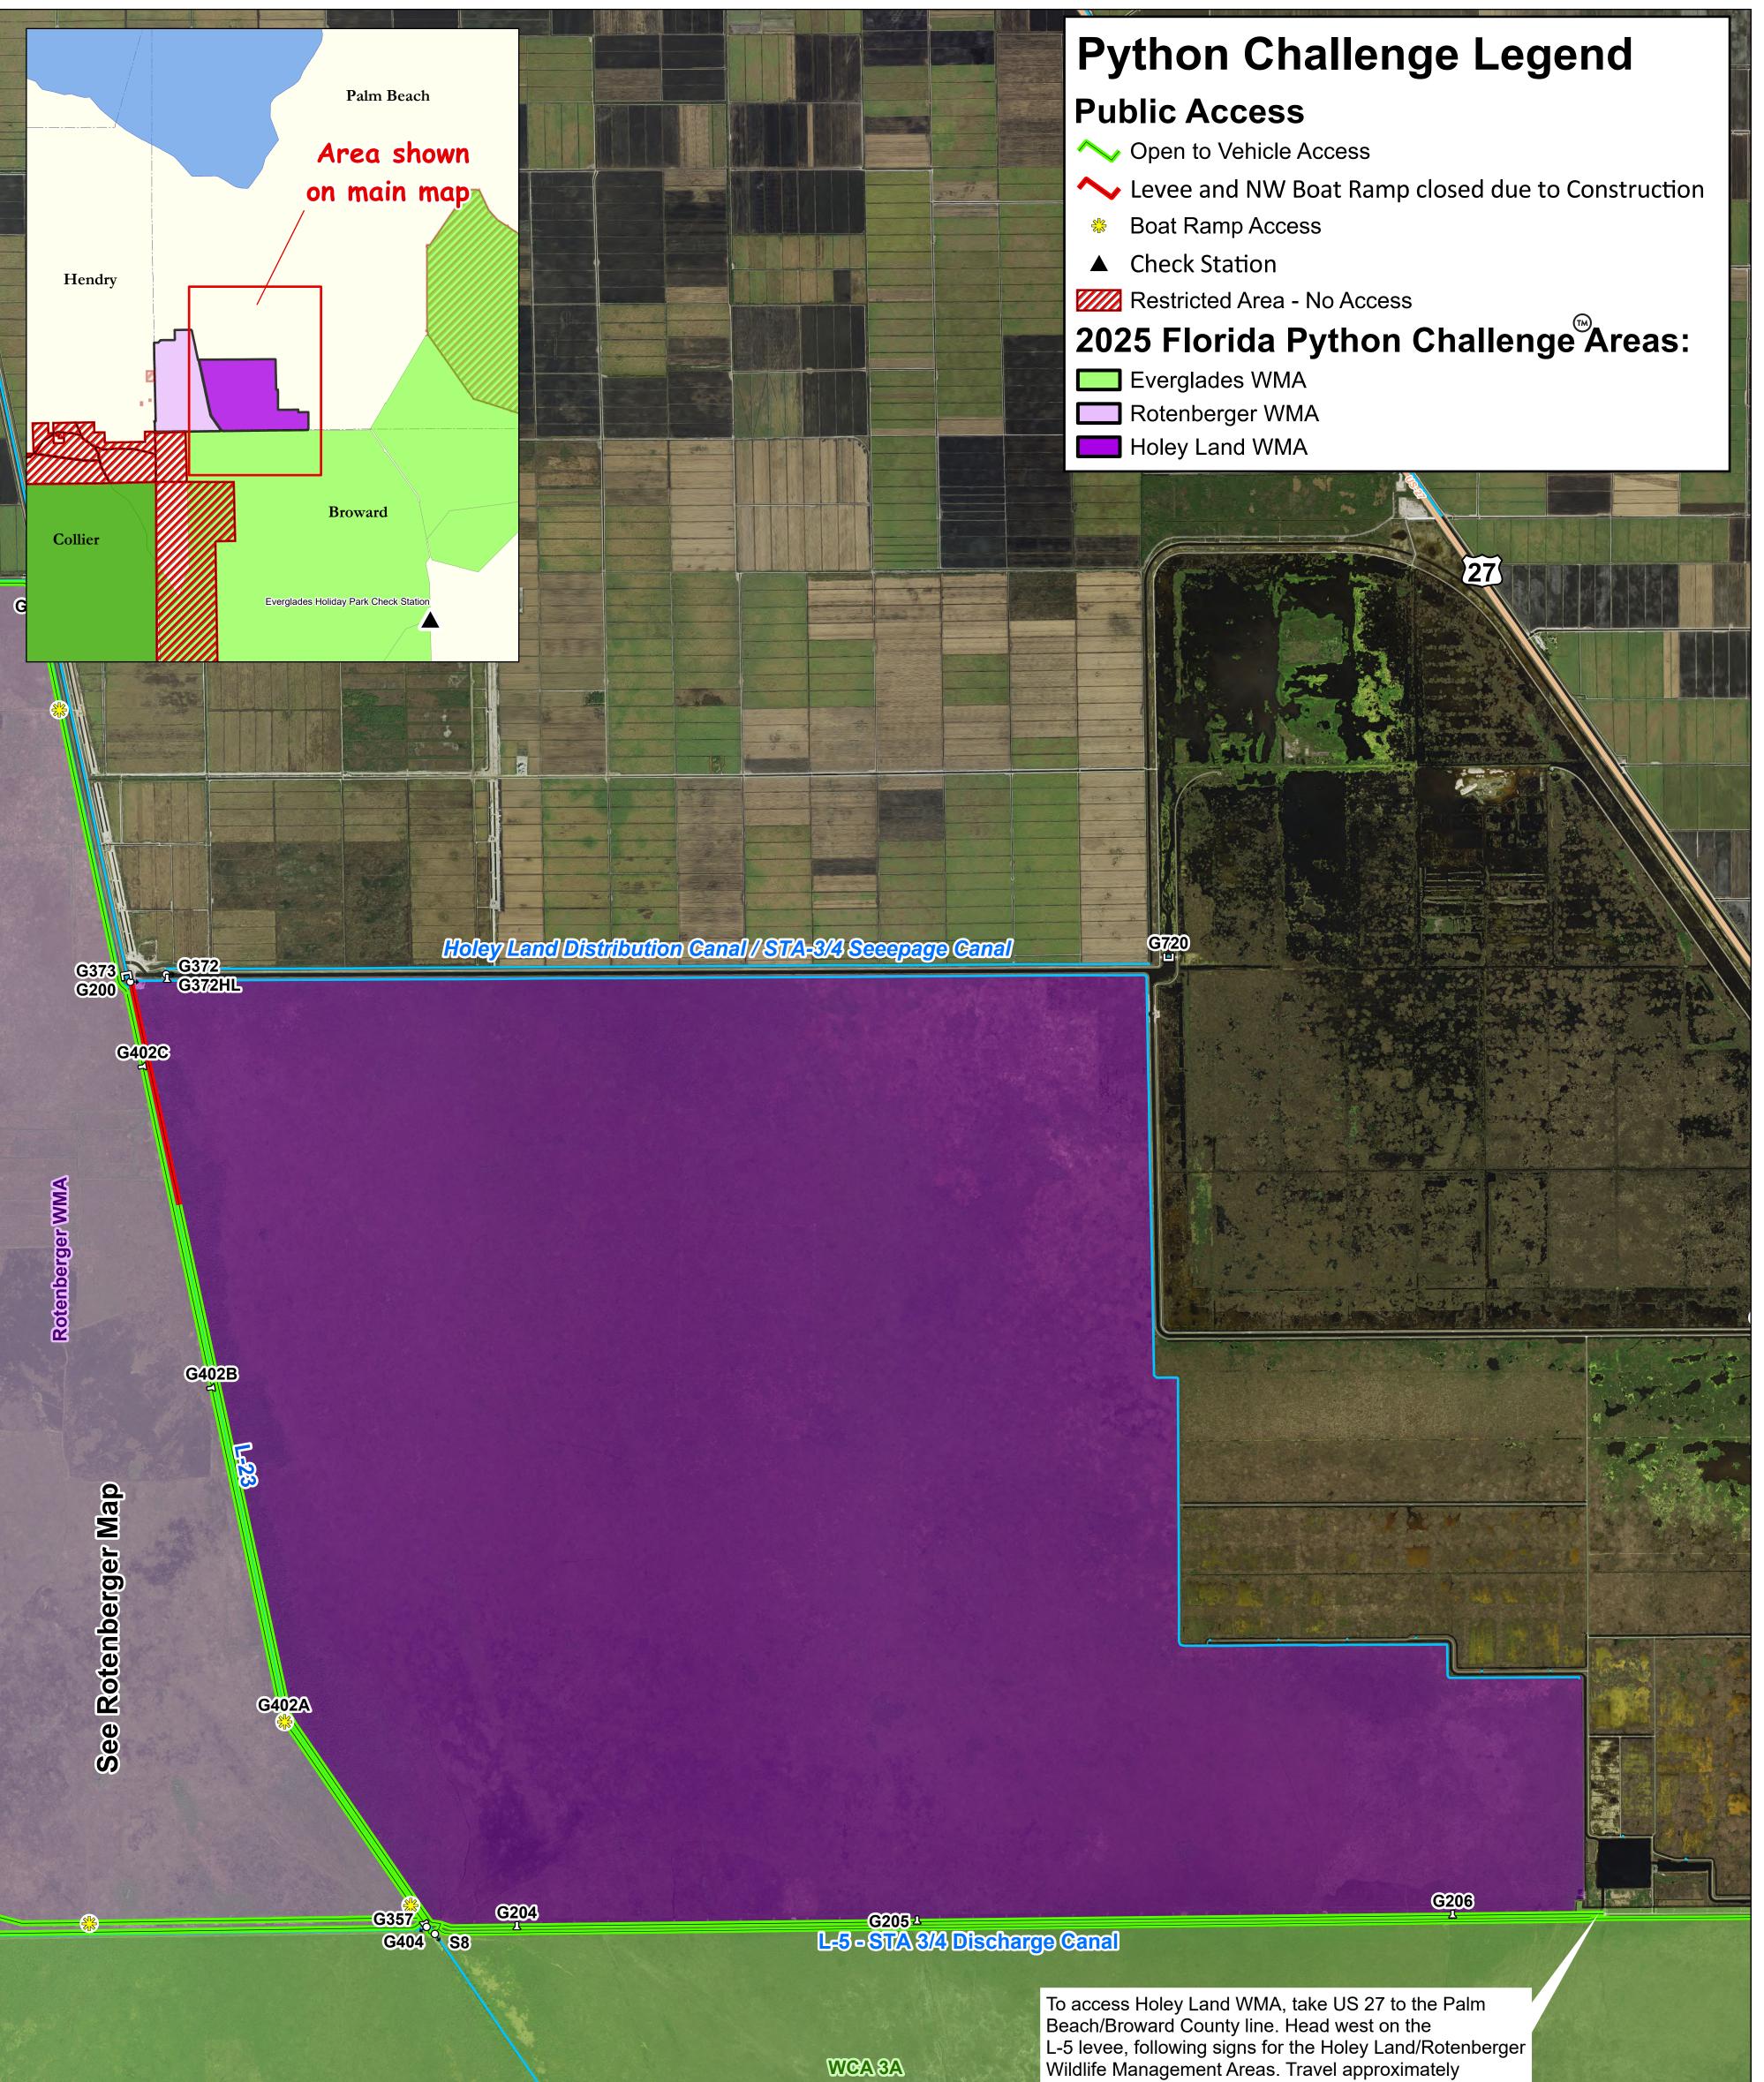

## 6 miles to reach Holey Land WMA.

# See Everglades WMA Map

## • Holey Land WMA:

Access Notes: All participants may access this area by vehicle along the L-5 and L-23 levees; foot access permitted otherwise. Professional participants have additional access as dictated by their contracts. Scout snakes are present in this area; participants should be aware and avoid disturbing them.